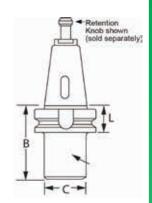

## **CAT50 Morse Taper Holders**

- Precision ground Morse taper
- Morse taper pocket held to .0002" accuracy for the best locking fit of the Morse shank
- AT3 or better shank taper results in accurate, rigid toolholder-to-spindle mount
- Less tool and wear replacements means less scrap
- Fully ground flange and V-groove is easy on tool changers for less spindle and changer maintenance

Notes:

- · Not for high speed use
- Must be cleaned before use and degreased for proper assembly
- Not to be used with coolant thru the spindle

| CAT50 Morse Taper Holders |             |                    |      |      |             |
|---------------------------|-------------|--------------------|------|------|-------------|
| Taper                     | Morse Taper | Gage<br>Length (B) | С    | L    | Part #      |
| CAT50                     | #2          | 1.38               | 2.75 | 1.38 | RC5MT021380 |
| CAT50                     | #3          | 1.88               | 2.75 | 1.38 | RC5MT031880 |
| CAT50                     | #4          | 2.75               | 2.75 | 1.38 | RC5MT042750 |
| CAT50                     | #5          | 4.06               | 2 75 | 1 38 | RC5MT054060 |